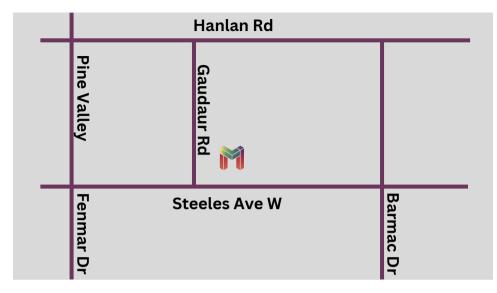

We require that everyone fills out a waiver before entering the lazer tag arena

Please use this party ID

|  | Pine Valley      | Gaudaur Rd  |           |
|--|------------------|-------------|-----------|
|  | Sto<br>Fenmar Dr | eeles Ave W | Barmac Dr |

We require that everyone fills out a waiver

before entering the lazer tag arena

Please use this party ID